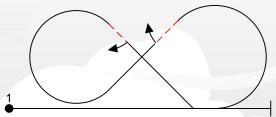

#### Cuban 8 with ½ Rolls

Complete a Cuban 8 with a ½ roll on each of the 45 degree lines.