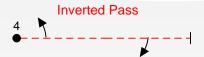

### Passes: One Required

Perform a ½ roll to inverted, fly through show center, perform a ½ roll to upright.

Perform a ¼ roll to knife edge, fly through show center, perform a ¼ roll to upright.