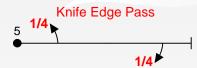

### Passes: One Required

Perform a ½ roll to inverted, fly through show center, perform a ½ roll to upright.

Perform a ¼ roll to knife edge, fly through show center, perform a ¼ roll to upright.