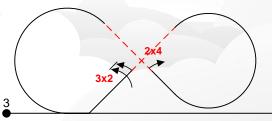

# Reverse Cuban 8 with 3 of 2 and 2 of 4 rolls.

Complete a Reverse Cuban 8 (45 degree line first) with 3 of 2 point roll on the 1st 45 line; 2 of 4 point roll on the 2nd 45 degree line.