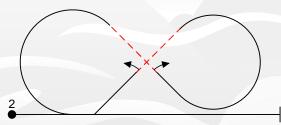

#### Reverse Cuban 8 with ½ rolls.

Complete a Reverse Cuban 8 (45 degree line first) with a ½ roll on each of the 45 degree lines.