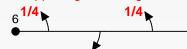

## Opposing Knife Edge Pass

Perform a ¼ roll to knife edge, fly to show center, perform a ½ roll to opposite knife edge, perform a ¼ roll to upright.